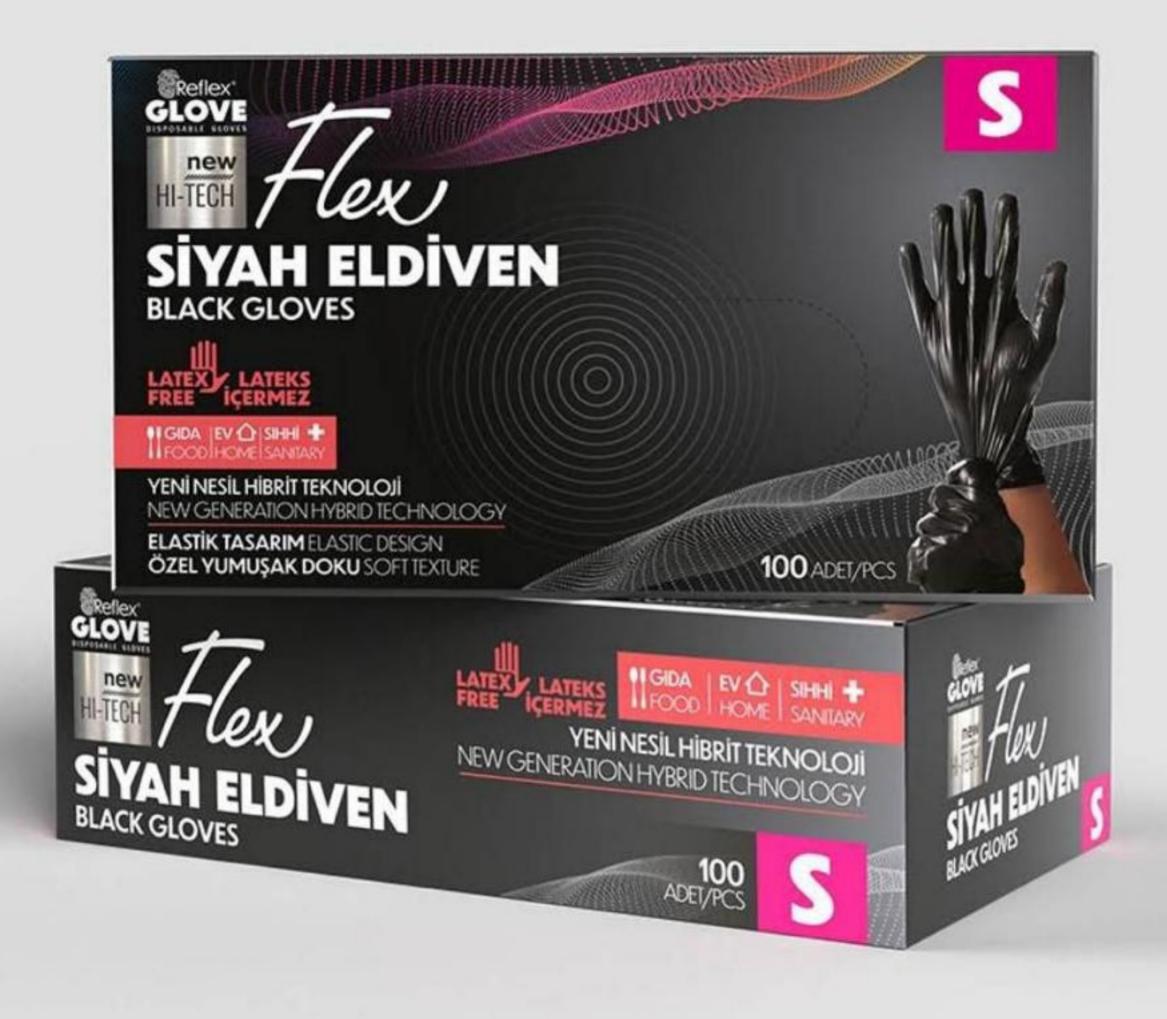

### SİYAH BLACK

#### LATEX LATERS

YENINESE HIBRIT TEKNOLOJI NEW GENERATION HYBRID TECHNOLOJI ELASTIK TASARIM ELASTIC DETION OZEL VUMUŞAK DOKU SOFT TEXTUR

---

LATE LANDER

YENI NESIL HIBRIT TEKNOLOII NEW GENERAITON HYBRID TECHYC ELASTIK TASARIM ELASTIC DESC OZEL YUMUŞAK DOKU SOFT

### FOOD HOME SANITARY

Yumuşak kavrama

Tek kullanımlık

El ve parmak uçları ile uyumlu

Gıdaya uygun ve kokusuz

DOP ve DINP içermez