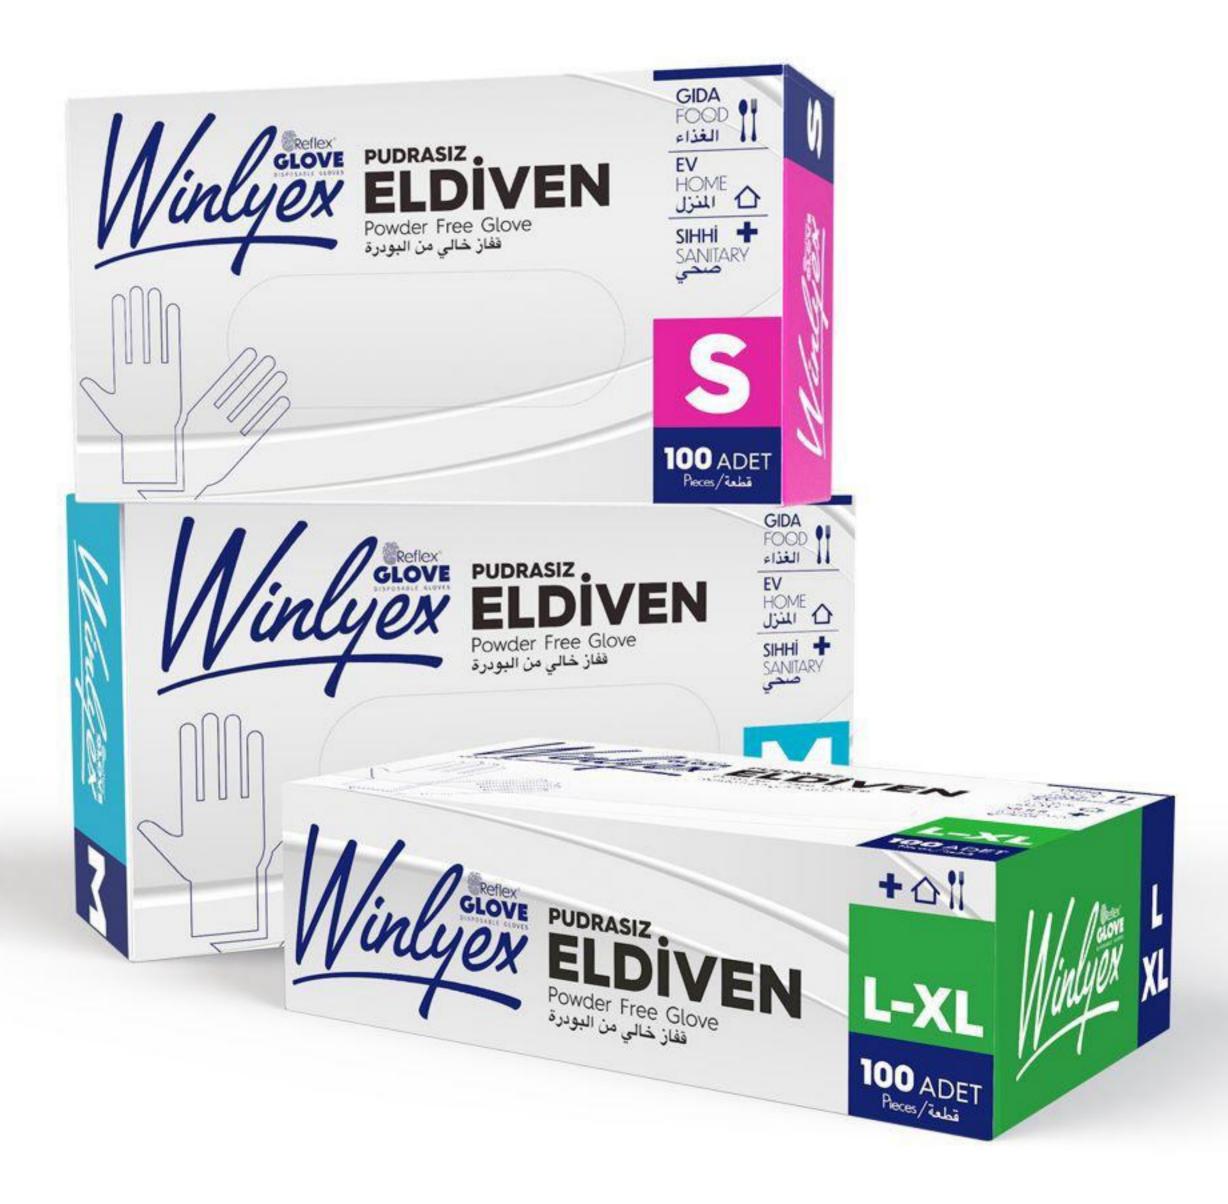

### FOOD HOME SANITARY

Yumuşak kavrama

Tek kullanımlık

El ve parmak uçları ile uyumlu

Gıdaya uygun ve kokusuz

DOP ve DINP içermez

### COPOLYMER SENSITIVE GLOVE

Reflex

GLOVE"

powder free

SLIMFIT

**EXCELLENT PROTECTION** 

COPOLYMER

SENSITIVE GLOVE

SLIMFIT

COPOLYMER

SENSITIVE GLOVE

BLACK

an bidean and

and testate

g.

----

S

100

রার্জার্জাব্দ-

the part of the last

Reflex

GLOVE'

SLIMFIT

COPOLYMER

SEMILITIVE GLOVE

BLACK

and day

\$

Bengelinghin.

----

L/XL

Cimile Ice-

100

Cevre Dost

Reflex

GLOVE'

nowder line

COPOLYMER

SENSITIVE GLOVE

BLACK

embidestreas

salt restore

kenigthable

Sto

Μ

100

100 CE-

SLIMFIT