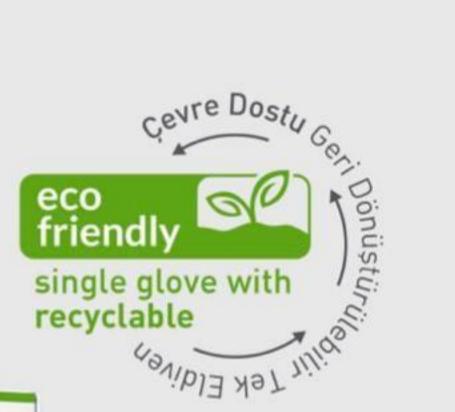

eco friendly

single glove with

### COPOLYMER ÖZELLIĞİ İLE NEFEŞ ALABİLEN ELDİVEN

breathable & Sweat-Proof glove technology

COPOLYMER SENSITIVE GLOVE

single glove with recyclable

### DÖNÜŞTÜRÜLEBİLİR ÇEVRE DOSTU TEK ELDİVEN