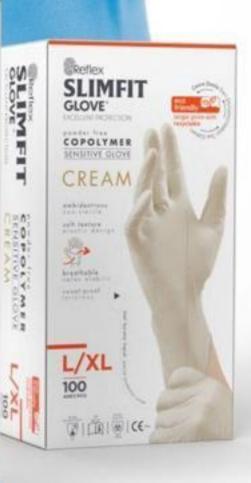

SLIMFIT

COPOLYMER

SENSITIVE GLOVE

BLACK

an bidean and

and testate

g.

----

S

100

রার্জার্জাব্দ-

the part of the last

Reflex

GLOVE'

SLIMFIT

COPOLYMER

SEMILITIVE GLOVE

BLACK

and day

\$

Bengelinghin.

----

L/XL

Cimile Ice-

100

Cevre Dost

Reflex

GLOVE'

nowder line

COPOLYMER

SENSITIVE GLOVE

BLACK