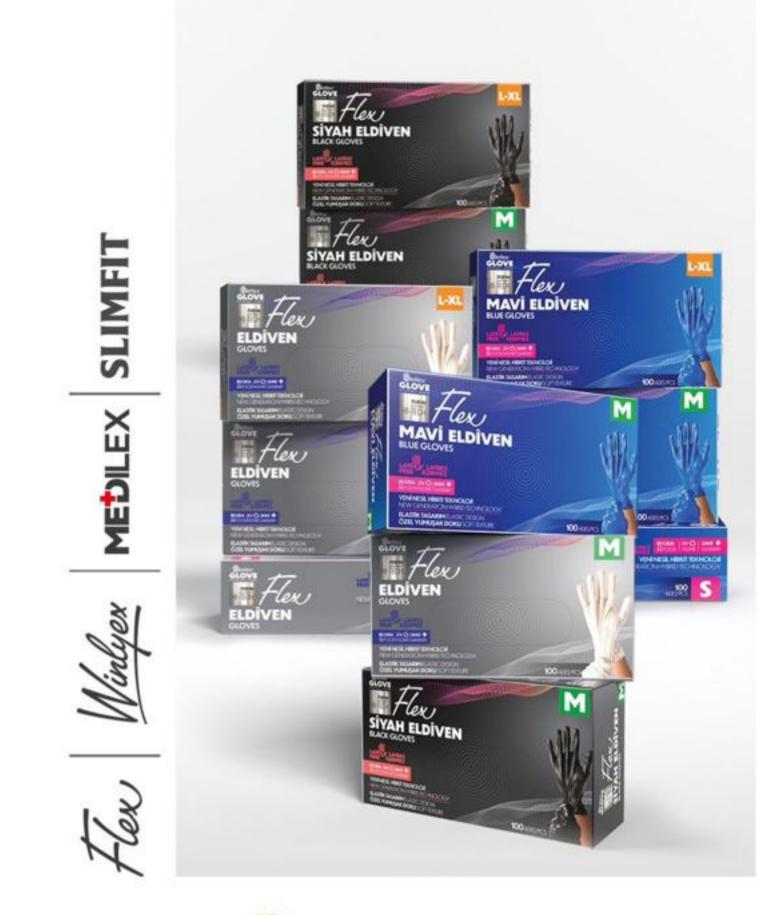

### SİYAH BLACK

### KREM CREAM JUSTIK TASARIM ELASTIC DESIGN

YUMUŞAK DOKU SOFT TEXTURE

der protection Your hands are under protection Your hands are un

www.reflexplastik.com

der protection Your hands are under protection

#### LATEKS & NİTRİL ELDİVENLERE KARŞI **Reflex**<sup>®</sup> **TPE ELDIVEN #REFLEXELDIVENCHALLENGE**

SLIMFIT GLOVE Winlyer MEDILEX

### AYNI FONKSIYONELLIK ÇOK DAHA EKONOMİK #REFLEXELDİVENCHALLENGE

SLIMFIT GLOVE Winlyer MEDILEX

🔃 🗟 🗲 🗝 %100 Yerli Üretimdir.