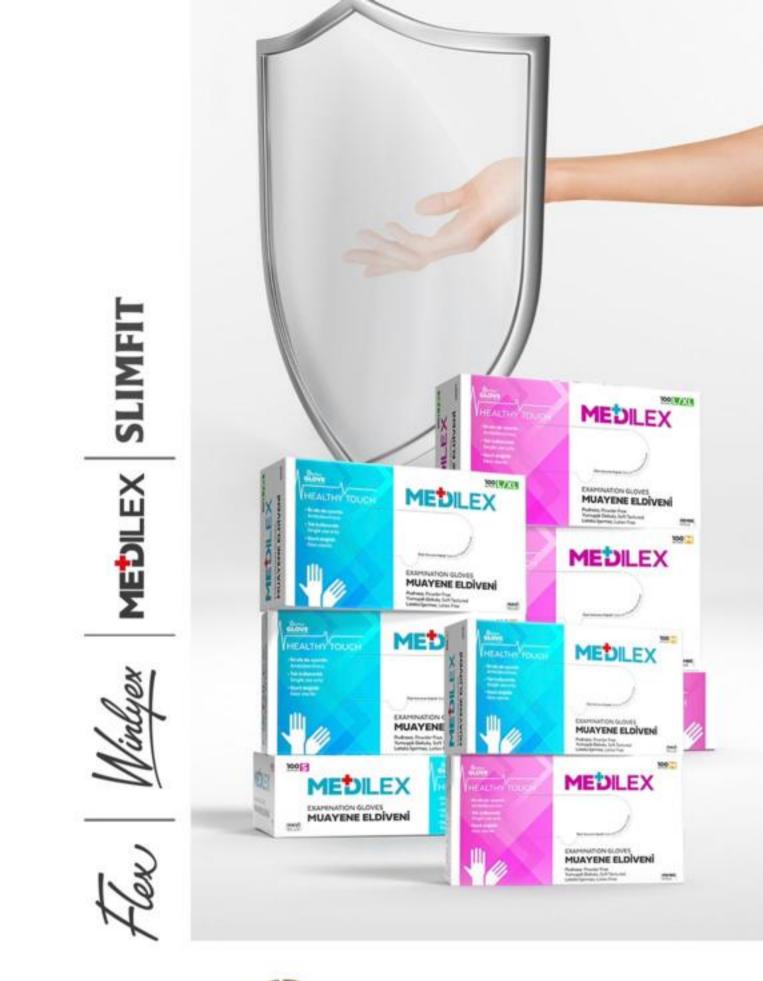

#### LATEKS & NİTRİL ELDİVENLERE KARŞI **Reflex**<sup>®</sup> **TPE ELDIVEN #REFLEXELDIVENCHALLENGE**

SLIMFIT GLOVE Winlyer MEDILEX

### AYNI FONKSIYONELLIK ÇOK DAHA EKONOMİK #REFLEXELDİVENCHALLENGE

SLIMFIT GLOVE Winlyer MEDILEX

🔃 🗟 🗲 🗝 %100 Yerli Üretimdir.