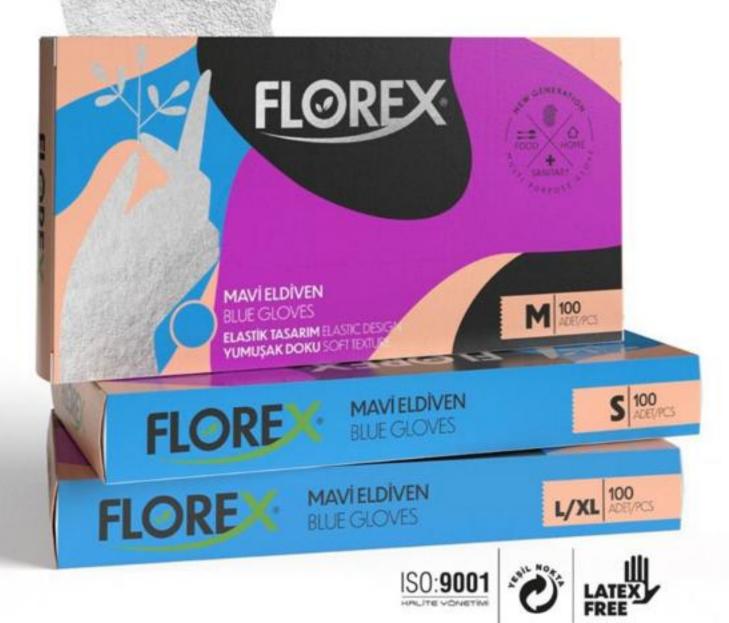

#### LATEX LATERS

YENINESE HIBRIT TEKNOLOJI NEW GENERATION HYBRID TECHNOLOJI ELASTIK TASARIM ELASTIC DETION OZEL VUMUŞAK DOKU SOFT TEXTUR

---

LATE LANDER

YENI NESIL HIBRIT TEKNOLOII NEW GENERAITON HYBRID TECHYC ELASTIK TASARIM ELASTIC DESC OZEL YUMUŞAK DOKU SOFT

### FOOD HOME SANITARY

Yumuşak kavrama

Tek kullanımlık

El ve parmak uçları ile uyumlu

Gıdaya uygun ve kokusuz

DOP ve DINP içermez