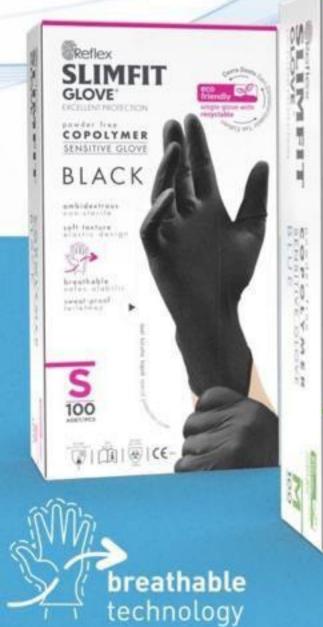

### COPOLYMER SENSITIVE GLOVE

Reflex

GLOVE"

powder free

SLIMFIT

**EXCELLENT PROTECTION** 

COPOLYMER

SENSITIVE GLOVE

BLACK

non-sterile

breathable, sweat-pr

netes alabilir, terletm

ambidextrous | soft to

elasti

Reflex

GLOVE'

SLIMFIT

COPOLYMER

SENSITIVE GLOVE

BLACK

an bidean and

and testate

g.

----