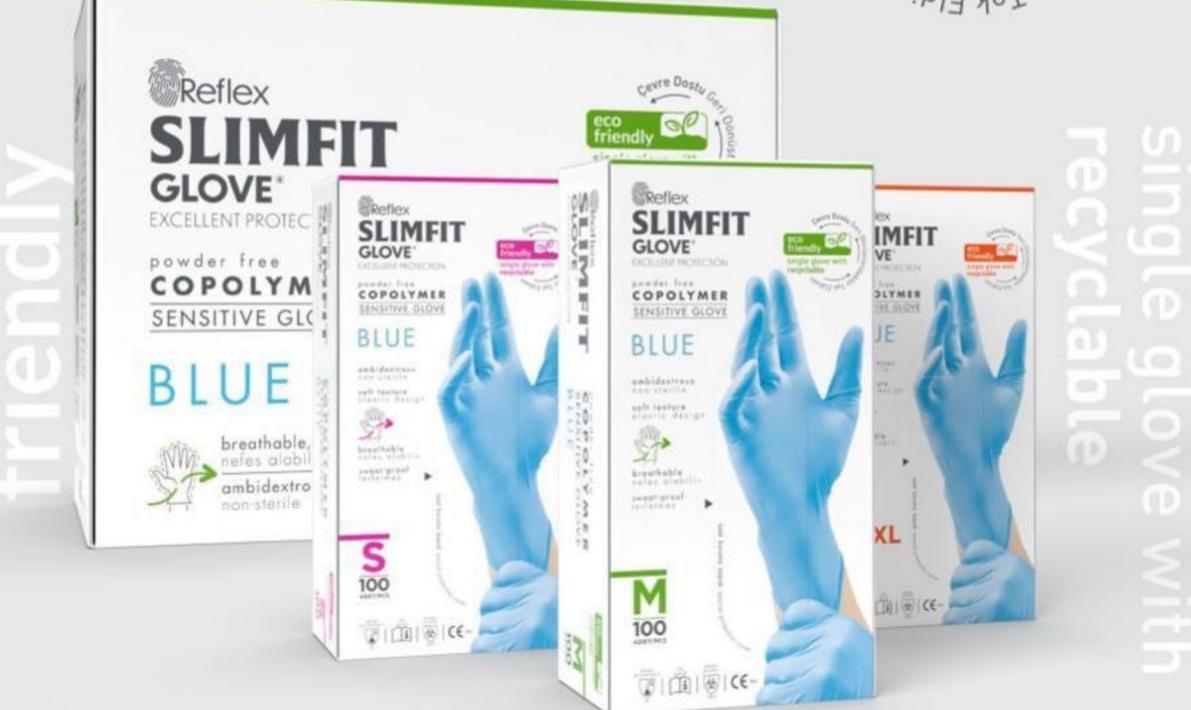

### COPOLYMER SENSITIVE GLOVE

Reflex

GLOVE"

powder free

SLIMFIT

**EXCELLENT PROTECTION** 

COPOLYMER

SENSITIVE GLOVE

eco friendly

single glove with

### COPOLYMER ÖZELLIĞİ İLE NEFEŞ ALABİLEN ELDİVEN

breathable & Sweat-Proof glove technology

COPOLYMER SENSITIVE GLOVE

single glove with recyclable

### DÖNÜŞTÜRÜLEBİLİR ÇEVRE DOSTU TEK ELDİVEN