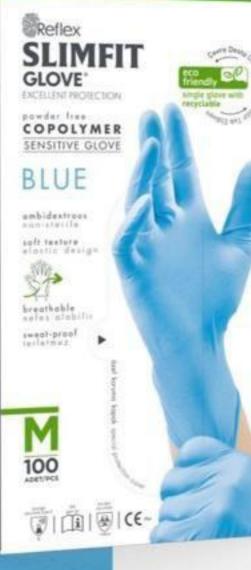

### COPOLYMER SENSITIVE GLOVE

Reflex

GLOVE"

powder free

SLIMFIT

**EXCELLENT PROTECTION** 

COPOLYMER

SENSITIVE GLOVE

BLACK

non-sterile

breathable, sweat-pr

netes alabilir, terletm

ambidextrous | soft to

elasti

Reflex

GLOVE'

embidestreas

salt restore

kenigthable

Sto

Μ

100

100 CE-

SLIMFIT

eco friendly

single glove with